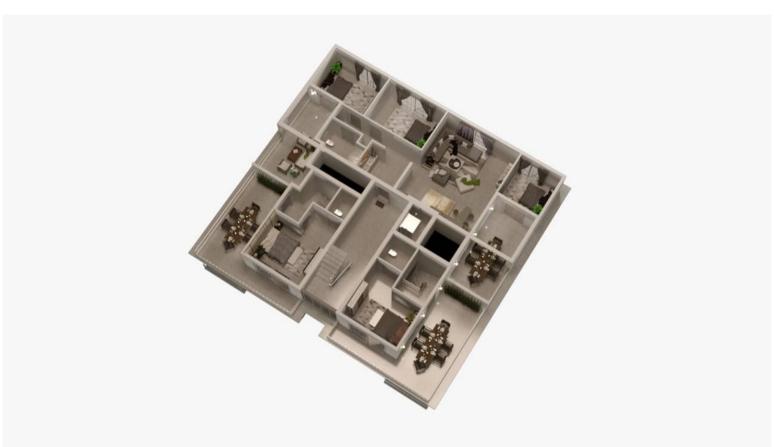

### **Floor Plans**

Fully luxury long beach penthouse

2+1 Duplex Penthouse

Size: **150 m2** 🛱 **2** ⋒ **2** Price: **£200,000** 