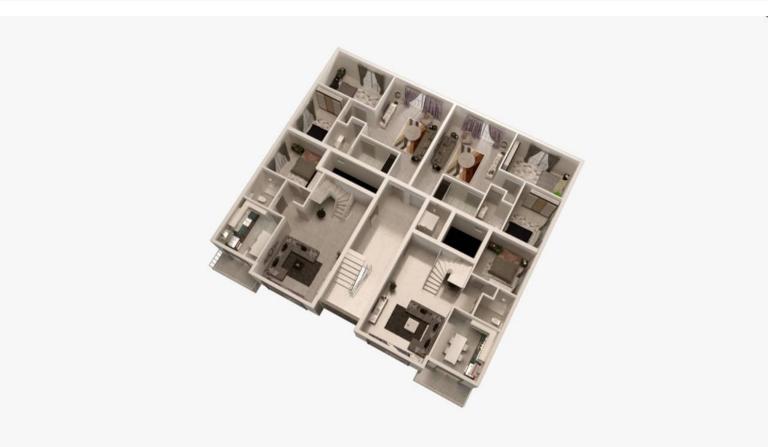

### **Floor Plans**

Fully luxury long beach penthouse

2+1 Duplex Penthouse

Size: **150 m2** 🛱 **2** ⋒ **2** Price: **£200,000** 