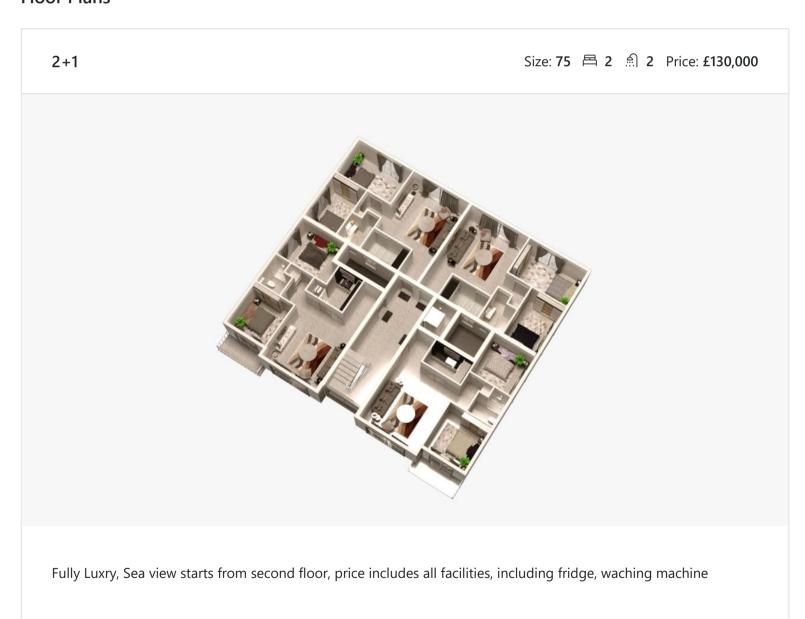

### **Floor Plans**

Fully luxury long beach penthouse

2+1 Duplex Penthouse

Size: **150 m2** 🛱 **2** ⋒ **2** Price: **£200,000** 