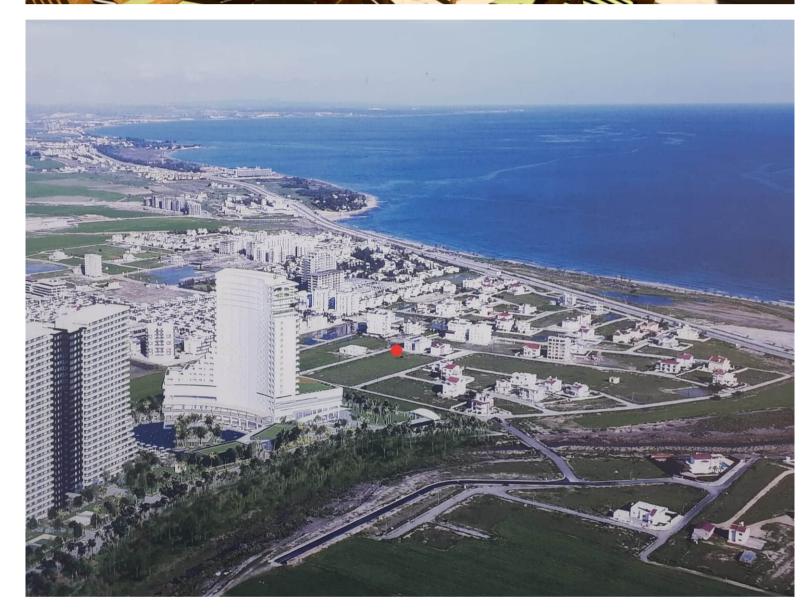

act Information**



YILMAZ KARTAL

+905391010321

ilmaz@kiprahomes.com

# Description

Fully seaview, in front of Grand Sappfire.

### Detail

Property ID:17417 Garage:1

Price:starts from £130,000 Garage Size:20 m2

Property Size:75 m<sup>2</sup> Year Built:2023

Land Area:720 m<sup>2</sup> Property Type:Apartment

Bedrooms:2 Property Status:Projects

Rooms:2 Sea View:YES

Bathroom:1

#### **Additional details**

Long Beach Project Kipra:130,000

#### **Features**

- Air Conditioning

- Refrigerator
- Washer
- Window Coverings

# **Energy Efficiency**

Energetic class: A+
Global Energy Performance Index:

| Energy class A+



### **Floor Plans**





Fully luxury long beach penthouse

2+1 Duplex Penthouse

Size: **150 m2** 🛱 **2** ⋒ **2** Price: **£200,000** 

# **Property images**