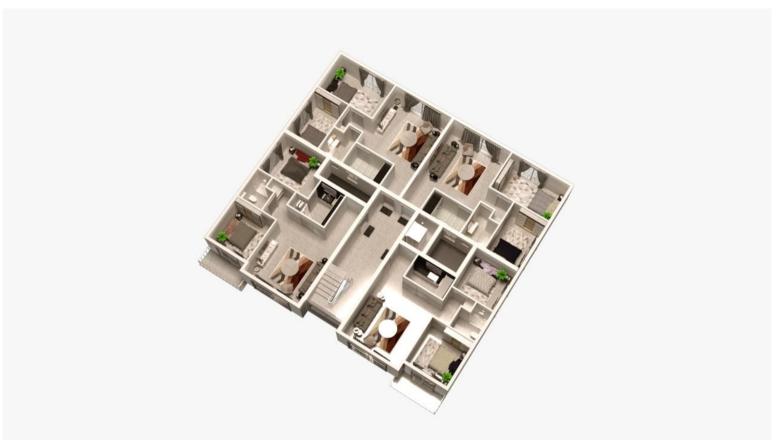

### **Floor Plans**

Fully luxury long beach penthouse

2+1 Duplex Penthouse

Size: **150 m2** 🛱 **2** ⋒ **2** Price: **£200,000** 