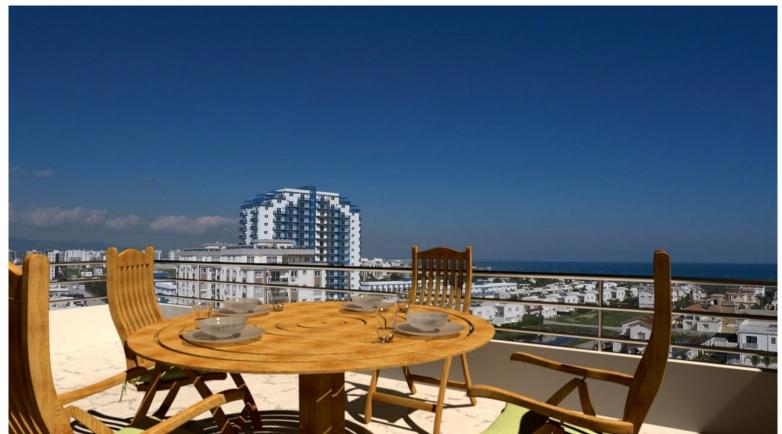

ntact Information**



YILMAZ KARTAL

+905391010321

ilmaz@kiprahomes.com

# Description

Fully seaview, in front of Grand Sappfire.

### Detail

Property ID:17417 Garage:1

Price:starts from £130,000 Garage Size:20 m2

Property Size:75 m<sup>2</sup> Year Built:2023

Land Area:720 m<sup>2</sup> Property Type:Apartment

Bedrooms:2 Property Status:Projects

Rooms:2 Sea View:YES

Bathroom:1

#### **Additional details**

Long Beach Project Kipra:130,000

#### **Features**

- Air Conditioning

- Refrigerator
- Washer
- Window Coverings

# **Energy Efficiency**

Energetic class: A+
Global Energy Performance Index:

| Energy class A+



### **Floor Plans**





Fully luxury long beach penthouse

2+1 Duplex Penthouse

Size: **150 m2** 🛱 **2** ⋒ **2** Price: **£200,000** 

# **Property images**